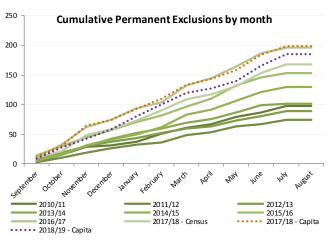

## 2018/19 Academic Year Permanent Exclusions (Full Year) - All Schools

- Unvalidated Data -

| Onvandated Data |           |         |          |          |         |          |       |                        | Key for monthly Unvalidate |             | ed Capita data |        |                    |  |
|-----------------|-----------|---------|----------|----------|---------|----------|-------|------------------------|----------------------------|-------------|----------------|--------|--------------------|--|
|                 |           |         |          |          |         |          |       | exclusions data: Schoo |                            | Census data |                |        |                    |  |
| Month           | September | October | November | December | January | February | March | April                  | May                        | June        | July           | August | <b>Grand Total</b> |  |
| 2010/11         | 4         | 11      | 14       | 2        | 6       | 14       | 10    | 6                      | 12                         | 8           | 11             | 0      | 98                 |  |
| 2011/12         | 3         | 7       | 9        | 7        | 7       | 3        | 12    | 5                      | 10                         | 4           | 7              | 0      | 74                 |  |
| 2012/13         | 6         | 11      | 13       | 7        | 7       | 8        | 8     | 3                      | 10                         | 7           | 9              | 0      | 89                 |  |
| 2013/14         | 7         | 12      | 11       | 13       | 9       | 8        | 10    | 6                      | П                          | 12          | 2              | 0      | 101                |  |
| 2014/15         | 5         | 10      | 16       | 10       | 9       | 12       | 21    | 9                      | 14                         | 15          | 9              | 0      | 130                |  |
| 2015/16         | 14        | 16      | 15       | 12       | 14      | 11       | 15    | 13                     | 22                         | 14          | 7              | 0      | 153                |  |
| 2016/17         | 12        | 21      | 29       | 12       | 20      | 10       | 28    | 13                     | 19                         | 22          | 10             | 0      | 196                |  |
| 2017/18         | 10        | 12      | 27       | 9        | 15      | 17       | 19    | 8                      | 14                         | 22          | 15             | 0      | 168                |  |
| 2017/18 Capita  | ı 13      | 17      | 35       | 10       | 18      | 17       | 23    | 10                     | 15                         | 26          | 15             | 0      | 199                |  |
| 2018/19 Capita  | 9         | 19      | 14       | 17       | 21      | 20       | 20    | 7                      | 13                         | 25          | 20             | 0      | 185                |  |